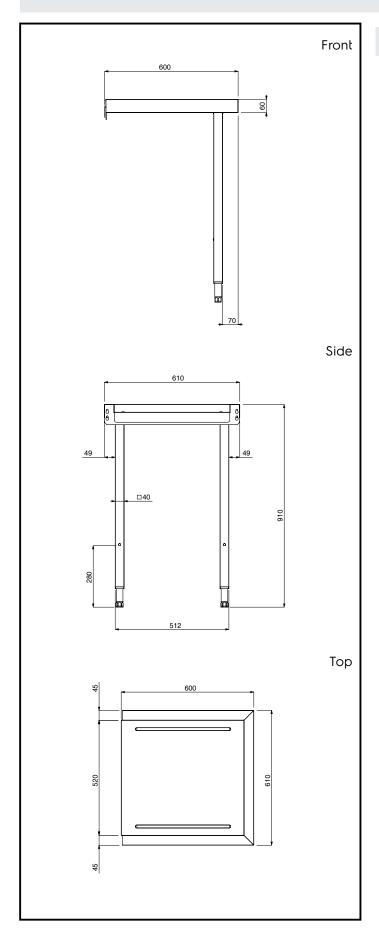

## **Key Information:**

External dimensions, Width:

865319 (BHRLU6)600 mmExternal dimensions, Depth:600 mmExternal dimensions, Height:910 mmNet weight:6 kg

Handling System for Rack Type Dishwasher Loading&Unloading Table, 600mm